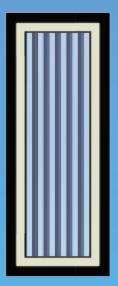

#### **DIMENSIONS & WEIGHT:**

- 65" X 24" X 4.5"
- 65 POUNDS DRY WEIGHT / 68 POUNDS WET WEIGHT

TOP VIEW

BOTTOM VIEW

101 E. VICTORIA STREET SANTA BARBARA, CA 93101 USA

+1 805.845.9105 INFO@ZONDLUZ.COM

ZONDLUZ.COM