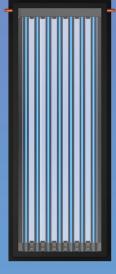

#### **DIMENSIONS & WEIGHT:**

- 65" X 24" X 4.5"
- 65 POUNDS DRY WEIGHT / 68 POUNDS WET WEIGHT

TOP VIEW

BOTTOM VIEW

101 E. VICTORIA STREET SANTA BARBARA, CA 93101 USA

+1 805.845.9105 INFO@ZONDLUZ.COM

ZONDLUZ.COM