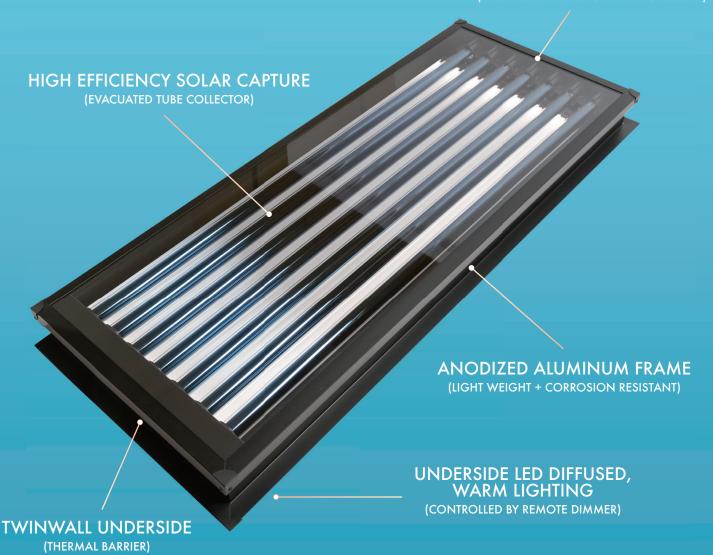

## THE FIRST EVER 3 IN 1 SKYLIGHT

**ACRYLIC** (EASY TO CLEAN TOPSIDE IMPACT COVER)

ZLUZ IS THE FIRST EVER HIGH EFFICIENCY WATER HEATING SKYLIGHT... A 3 IN 1 SYSTEM WHICH PASSES THE NATURAL DAYLIGHT, USES THE SOLAR ENERGY FOR HOT WATER, AND INCLUDES WARM NIGHTTIME LED LIGHTING WITH REMOTE DIMMER.

#### **SOLAR THERMAL:**

- 7 EVACUATED SOLAR TUBE COLLECTOR (GROSS COLLECTOR AREA 1.012M2)
  WITH COPPER U-PIPE MANIFOLD
- ONE UNIT IS SUFFICIENT FOR A 1 PERSON HOUSEHOLD
- SRCC-OG100 CERTIFIED FOR PERFORMANCE & SAFETY

#### **LIGHTING:**

- EXTERIOR IMPACT COVER (CLEAR ACRYLIC W/ 92% LIGHT TRANSMITTANCE)
- 75% CLEAR DAYLIGHT PASSAGE
- THE LED LIGHT STRIP PROVIDES 2700 LUMENS (THAT'S LIKE MORE THAN TWO 75 WATT INCANDESCENT BULBS)
- 38.5 WATTS OF WARM (300K) DIFFUSED LED LIGHT
- REMOTE CONTROLLER WITH DIMMER
- UL CERTIFIED COMPONENTS

#### **STRUCTURE:**

- BLACK ANODIZED ALUMINUM FRAME (CORROSION RESISTANT)
- CLEAR ACRYLIC COVER (TENSILE STRENGTH 10,000 PSI)
- INTERIOR TWINWALL POLYCARBONATE (THERMAL BARRIER SHGC 0.82)
- DECK MOUNTING FOR EASE OF INSTALLATION
- AIR, WATER, AND STRUCTURAL TESTING STANDARDS: AAMA/WDMA/CSA 101/I.S.2/A440 - NAFS 08